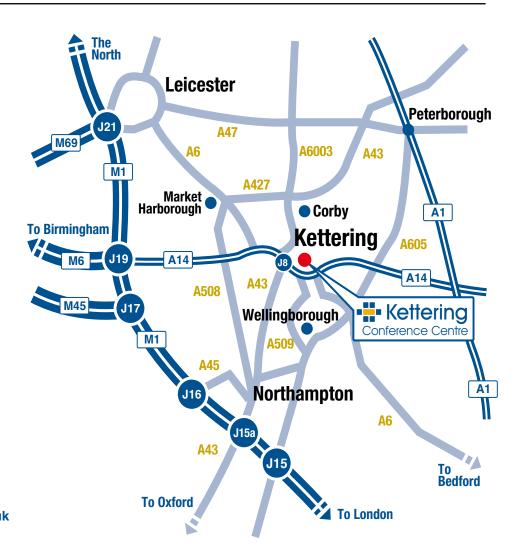

### BY CAR: - GPS reference 52.39N 0.74W

#### **FROM THE SOUTH**

Head Northbound on the M1. Leave M1 at Junction 15 and follow A45 towards Northampton. From A45 pick up A43 towards Kettering. Follow A43 for approximately 10 miles. Cross over A14 at large roundabout and head towards Kettering town centre. At the mini roundabout turn right (signposted Leisure Village). Continue for approx 0.5 mile and at next mini roundabout turn right into Thurston Drive. Continue straight on and Kettering Conference Centre is on the right.

#### **FROM THE NORTH**

Head southbound on the M1 Leave M1 at Junction 19 and follow A14 towards Kettering. Leave A14 at Junction 8 (signposted A43 Northampton/Kettering West). Take the first exit, signposted Kettering town centre. At the mini roundabout turn right (signposted Leisure Village). Continue for approx 0.5 mile and at next mini roundabout turn right into Thurston Drive. Continue straight on and Kettering Conference Centre is on the right.

#### **FROM THE WEST**

Head southbound on the M6. Leave M6 after Junction 1 (before joining M1) and follow A14 towards Kettering. Leave A14 at Junction 8 (signposted A43 Northampton/Kettering West). Take the first exit, signposted Kettering town centre. At the mini roundabout turn right (signposted Leisure Village). Continue for approx 0.5 mile and at next mini roundabout turn right into Thurston Drive. Continue straight on and Kettering Conference Centre is on the right.