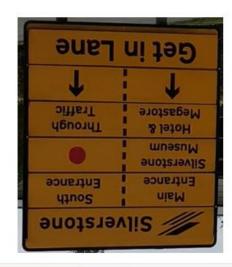

## How to find The South Entrance - Silverstone

## as to where to park for your visit.

the stewards that you are visiting The

Once at the South Gate please inform

Silverstone Circuit's South Entrance

Please follow Red Dot signage to

Please follow the stewards' instructions